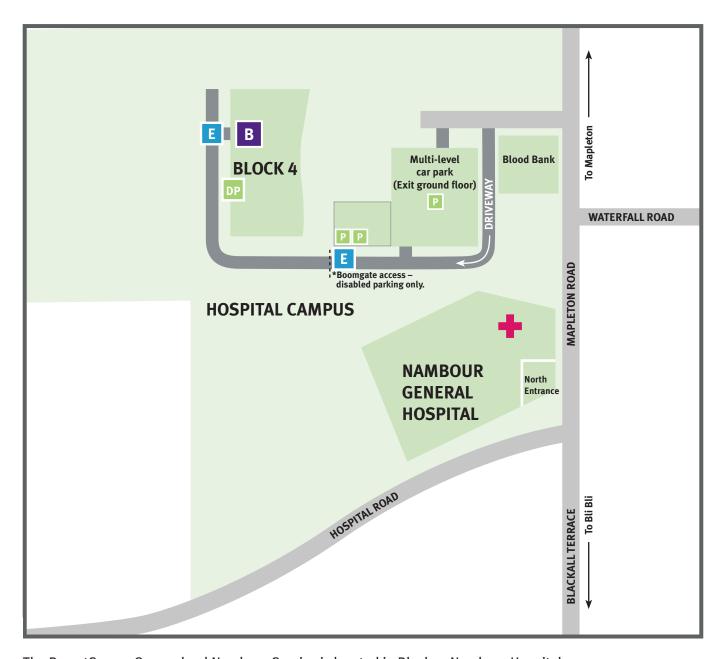

## **BreastScreen Queensland Nambour Service**

The BreastScreen Queensland Nambour Service is located in Block 4, Nambour Hospital campus.

- P Paid parking is in the multi-level car park, located behind the main hospital building.
  - Street parking is available on Mapleton Road, Waterfall Road and Hospital Road (3 hour limit).
  - Disabled parking access via boomgate. \*Press button with telephone icon to gain access.
  - Two car parks are available for BreastScreen clients opposite the boomgate. Do not park anywhere else on the hospital campus. A \$100 fine will be incurred.
- E Entrance.
- **B** BreastScreen Queensland is located here.